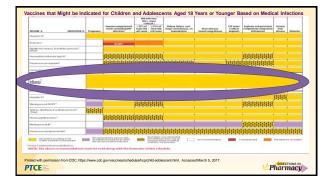

| A COURT OF BRIDE ARC.                                          | Mark. | tines | Arren          | area area  | de Hapare    | an School | La rent | 13 0010 | ta uncidente a |        | and disable |         |     | 11.12.00              |        | Inen       | 12.22.02     |
|----------------------------------------------------------------|-------|-------|----------------|------------|--------------|-----------|---------|---------|----------------|--------|-------------|---------|-----|-----------------------|--------|------------|--------------|
| Panada F (Red)                                                 |       |       |                |            |              |           | *****   |         |                | . Hans | 2.110       |         |     |                       |        |            |              |
| Reduction ( PM ( PM ) () show                                  |       | -     |                |            | -            |           |         |         | -              |        |             | _       |     | -                     |        | -          |              |
| contract, MP3 (2 chains contract                               | _     |       | 11 (81)        | and down   | marked and a |           |         |         |                |        |             |         |     |                       |        |            |              |
| parterent Albertan discuttular<br>pertenant Albert - Tyres     |       |       | and the second | 17.444     | TT them.     |           |         | • •     |                |        |             | ***     |     |                       |        |            |              |
| Environmentation and an environment stylp or \$e^-<br># 1884-1 |       |       | 11 plane       | probase    | and the s    |           | - 2242  |         |                |        |             |         | -   |                       |        | -          |              |
| Posterior of compagate"<br>(PCV12)                             |       |       |                | and see    | -            |           |         |         |                |        | -           | 1       |     | 10 0                  |        |            |              |
| Transitionized performance <sup>2</sup>                        |       |       | 1710010        | -          |              | -         |         |         | <u> </u>       |        |             | 17 4444 |     |                       |        |            |              |
| H-STATE -                                                      |       |       |                |            |              |           |         |         |                |        |             |         |     |                       |        | _          |              |
| been provided of the black of                                  |       |       |                | _          | _            |           |         |         |                | _      | _           | _       |     | 1 <sup>1</sup> should |        | and shares |              |
| Annes, and the same the same                                   |       | 1     |                |            | -            |           |         | -       | -              |        |             | -       |     | takey.                |        |            |              |
| 1                                                              |       |       |                |            | 1            |           |         | 1       |                |        | 1           |         | E   | -                     |        |            |              |
| March gamma at 87                                              |       |       |                |            |              |           |         |         |                |        |             |         |     |                       | THE R. |            |              |
| tion and and party and the ball                                |       |       |                |            |              |           |         |         |                |        | 1           | _       | 100 | and Party and         |        |            |              |
|                                                                |       |       |                | anded ages |              |           |         | 1.040   | -              |        |             |         |     |                       | -      |            | recendation. |