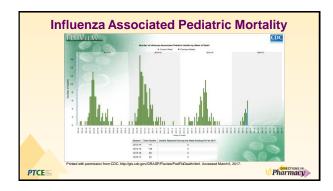

|
|--------------------------------------------------------------------------|----------------------------------------------------------------------------------------------------------------------------------------------------------------------------------|
| Clinical<br>Ernest Mar<br>Rutgers, the Sta<br>Piscat<br>Clir<br>Morristr | nsukhani, PharmD<br>Associate Professor<br>io School of Pharmacy<br>te University of New Jersey<br>away, New Jersey<br>ical Pharmacist<br>own Medical Center<br>town, New Jersey |
|                                                                          | V Pharmacy                                                                                                                                                                       |

















| Healthy People 2020 Objectives                                                                                                               |                                           |  |  |  |  |  |  |  |  |
|----------------------------------------------------------------------------------------------------------------------------------------------|-------------------------------------------|--|--|--|--|--|--|--|--|
| Category                                                                                                                                     | 2020 Goal (%)                             |  |  |  |  |  |  |  |  |
| Increase the percentage of children aged 6 months through 17 years who are vaccinated annually against seasonal influenza                    | 70